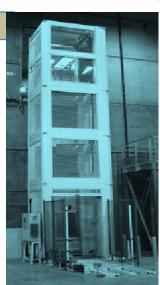

## ESCAVEYORS

mit-mol Escaveyor are ideal for moving loads up 1500kgs. vertically between two or more levels. Utilizing a top mounted geared motor the speed can be varied depending upon the capacity need. Positioning and over-travel limit switches assure proper conveyor positioning all the time. We can design, product movement configurations in Z Flow, C Flow, Right Angle Flow -- combination and can be reversible. All our Escaveyors are safely enclosed and Features include product sensing photoeye, safety tunnels at entry and exit points, fully guarded / & protected frames, Il units ship completely assembled and prewired with all devices tied into a terminal strip in a junction box. Full PLC controls are available upon request.