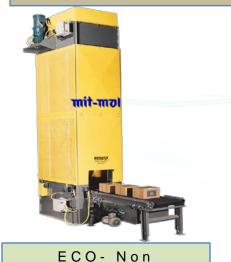

Excellence ...

## ESCAVEYORS

mit-mol Escaveyor are ideal for moving loads up 1500kgs. vertically between two or more levels. Utilizing a top mounted geared motor the speed can be varied depending upon the capacity need. Positioning and over-travel limit switches assure proper conveyor positioning all the time. We can design, product movement configurations in Z Flow, C Flow, Right Angle Flow -- combination and can be reversible. All our Escaveyors are safely enclosed and Features include product sensing photoeye, safety tunnels at entry and exit points, fully guarded / & protected frames, Il units ship completely assembled and prewired with all devices tied into a terminal strip in a junction box. Full PLC controls are available upon request.

> LIGHT DUTY ESCAVEYOR- LOADS UPTO 50KGS





Continuous TYPE





## >HEAVY DUTY LOADS UPTO 1500KGS / PALLET ESCAVEYOR-NON CONTINUOUS TYPE