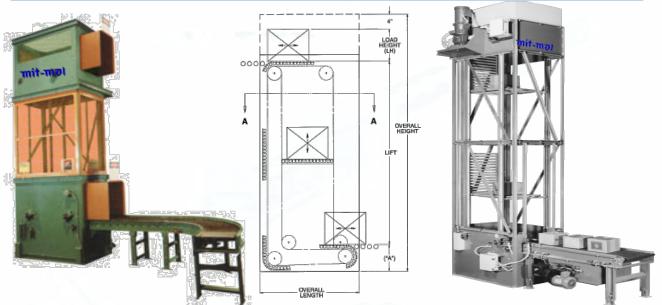

## ESCAVEYORS

mit-mol Escaveyor are ideal for moving loads up 1500kgs. vertically between two or more levels. Utilizing a top mounted geared motor the speed can be varied depending upon the capacity need. Positioning and over-travel limit switches assure proper conveyor positioning all the time. We can design, product movement configurations in Z Flow, C Flow, Right Angle Flow -- combination and can be reversible. All our Escaveyors are safely enclosed and Features include product sensing photoeye, safety tunnels at entry and exit points, fully guarded / & protected frames, Il units ship completely assembled and prewired with all devices tied into a terminal strip in a junction box. Full PLC controls are available upon request.