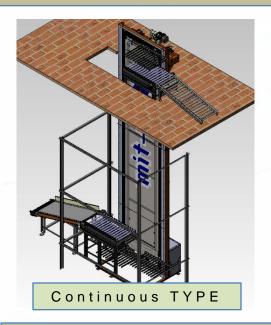

ESCAVEYORS

mit-mol Escaveyor are ideal for moving loads up 1500kgs. vertically between two or more levels. Utilizing a top mounted geared motor the speed can be varied depending upon the capacity need. Positioning and over-travel limit switches assure proper conveyor positioning all the time. We can design, product movement configurations in Z Flow, C Flow, Right Angle Flow -- combination and can be reversible. All our Escaveyors are safely enclosed and Features include product sensing photoeye, safety tunnels at entry and exit points, fully guarded / & protected frames, Il units ship completely assembled and prewired with all devices tied into a terminal strip in a junction box. Full PLC controls are available upon request.

> LIGHT DUTY ESCAVEYOR- LOADS UPTO 50KGS





Continuous TYPE





## >HEAVY DUTY LOADS UPTO 1500KGS / PALLET ESCAVEYOR-NON CONTINUOUS TYPE