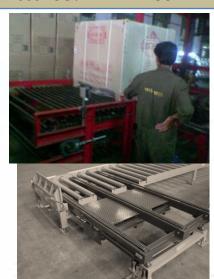

## ESCAVEYORS

mit-mol Escaveyor are ideal for moving loads up 1500kgs. vertically between two or more levels. Utilizing a top mounted geared motor the speed can be varied depending upon the capacity need. Positioning and over-travel limit switches assure proper conveyor positioning all the time. We can design, product movement configurations in Z Flow, C Flow, Right Angle Flow -- combination and can be reversible. All our Escaveyors are safely enclosed and Features include product sensing photoeye, safety tunnels at entry and exit points, fully guarded / & protected frames, Il units ship completely assembled and prewired with all devices tied into a terminal strip in a junction box. Full PLC controls are available upon request.

## >HEAVY DUTY LOADS UPTO 1500KGS / PALLET ESCAVEYOR-NON CONTINUOUS TYPE