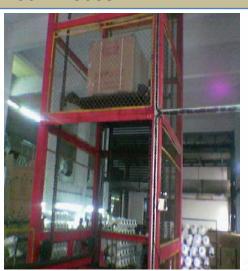

## ESCAVEYORS

mit-mol Escaveyor are ideal for moving loads up 1500kgs. vertically between two or more levels. Utilizing a top mounted geared motor the speed can be varied depending upon the capacity need. Positioning and over-travel limit switches assure proper conveyor positioning all the time. We can design, product movement configurations in Z Flow, C Flow, Right Angle Flow -- combination and can be reversible. All our Escaveyors are safely enclosed and Features include product sensing photoeye, safety tunnels at entry and exit points, fully guarded / & protected frames, Il units ship completely assembled and prewired with all devices tied into a terminal strip in a junction box. Full PLC controls are available upon request.

## >HEAVY DUTY LOADS UPTO 1500KGS / PALLET ESCAVEYOR-NON CONTINUOUS TYPE