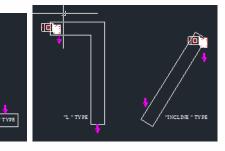

### **Available Configurations**

C-Elevator

Inclined

Bucket

Elevators

**Z**-Elevator