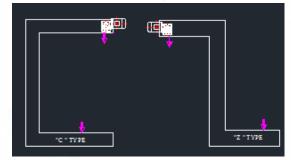

### **Available Configurations**

C-Elevator

Inclined

Bucket

Elevators

**Z**-Elevator