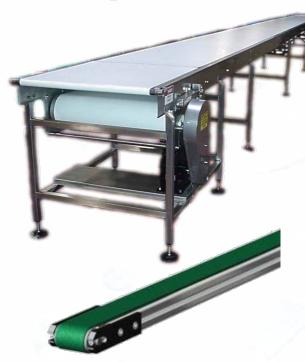

## FLAT CONVEYOR SYSTEMS

mit-mol Flat Belt Conveyor Systems are designed and manufactured to your specific requirements, whether it's a mezzanine floor Belt conveyor or a level belt conveyor. These type of conveyor systems are used mainly in

1.) Loading / Unloading Applications 2.) Unit Transfers 3.) Packaging & Warehouse Departments

- > Horizontal or incline/decline: Length and height to suit.
- ➤ Power feed/ nose-over sections for mezzanine floor applications.
- Width (belt) 50mm 1800mm.
- Knife Edged Transfer for smooth transfers without the need of Bridge plates.
- > Static or mobile including vehicle loaders / unloaders.
- Fixed/variable speed up to 125 MPM.
- Motor various options available including: Right angle/geared, Drum motors, braked etc. Motors can be located at end or 'centre' of conveyor bed.
- > Power supply 1 or 3 phase
- > Conveyor Belts: PVC, PU, Flat, Grip-face, Quick Release, Clipped or Endless.
- > Side guides to suit applications
- > Open OR Fully Enclosed Design available.
- > Construction materials: Painted mild steel, powdercoated, galvanized steel, stainless steel, & aluminium, option available