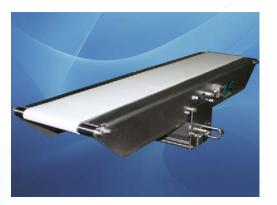

## FLAT CONVEYOR SYSTEMS

mit-mol Flat Belt Conveyor Systems are designed and manufactured to your specific requirements, whether it's a mezzanine floor Belt conveyor or a level belt conveyor. These type of conveyor systems are used mainly in

1.) Loading / Unloading Applications 2.) Unit Transfers 3.) Packaging & Warehouse Departments

- > Horizontal or incline/decline: Length and height to suit.
- ➤ Power feed/ nose-over sections for mezzanine floor applications.
- Width (belt) 50mm 1800mm.
- Knife Edged Transfer for smooth transfers without the need of Bridge plates.
- > Static or mobile including vehicle loaders / unloaders.
- Fixed/variable speed up to 125 MPM.
- Motor various options available including: Right angle/geared, Drum motors, braked etc. Motors can be located at end or 'centre' of conveyor bed.
- > Power supply 1 or 3 phase
- > Conveyor Belts: PVC, PU, Flat, Grip-face, Quick Release, Clipped or Endless.
- > Side guides to suit applications
- > Open OR Fully Enclosed Design available.
- > Construction materials: Painted mild steel, powdercoated, galvanized steel, stainless steel, & aluminium, option available