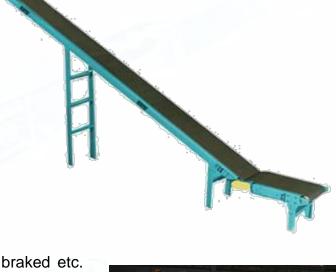

1.) Loading / Unloading Applications 2.) Unit Transfers 3.) Packaging & Warehouse Departments

- > Horizontal or incline/decline: Length and height to suit.
- ➤ Power feed/ nose-over sections for mezzanine floor applications.
- Width (belt) 50mm 1800mm.
- Knife Edged Transfer for smooth transfers without the need of Bridge plates.
- > Static or mobile including vehicle loaders / unloaders.
- Fixed/variable speed up to 125 MPM.
- Motor various options available including: Right angle/geared, Drum motors, braked etc. Motors can be located at end or 'centre' of conveyor bed.
- > Power supply 1 or 3 phase
- > Conveyor Belts: PVC, PU, Flat, Grip-face, Quick Release, Clipped or Endless.
- > Side guides to suit applications
- > Open OR Fully Enclosed Design available.
- > Construction materials: Painted mild steel, powdercoated, galvanized steel, stainless steel, & aluminium, option available