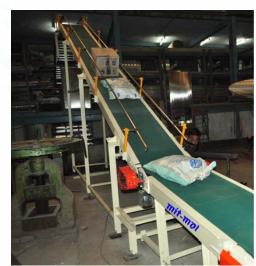

## FLAT CONVEYOR SYSTEMS

mit-mol Flat Belt Conveyor Systems are designed and manufactured to your specific requirements, whether it's a mezzanine floor Belt conveyor or a level belt conveyor. These type of conveyor systems are used mainly in

1.) Loading / Unloading Applications 2.) Unit Transfers 3.) Packaging & Warehouse Departments

- > Horizontal or incline/decline: Length and height to suit.
- ➤ Power feed/ nose-over sections for mezzanine floor applications.
- Width (belt) 50mm 1800mm.
- Knife Edged Transfer for smooth transfers without the need of Bridge plates.
- > Static or mobile including vehicle loaders / unloaders.
- Fixed/variable speed up to 125 MPM.
- Motor various options available including: Right angle/geared, Drum motors, braked etc. Motors can be located at end or 'centre' of conveyor bed.
- > Power supply 1 or 3 phase
- > Conveyor Belts: PVC, PU, Flat, Grip-face, Quick Release, Clipped or Endless.
- > Side guides to suit applications
- > Open OR Fully Enclosed Design available.
- > Construction materials: Painted mild steel, powdercoated, galvanized steel, stainless steel, & aluminium, option available